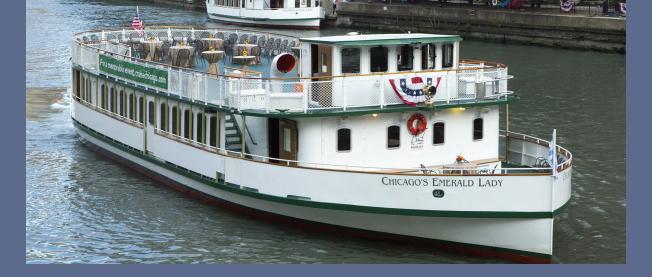

## **CHICAGO'S EMERALD LADY**

## PERFECT FOR 50-200 GUESTS

Chicago's Emerald Lady is our largest luxury vessel and boasts oversized entertaining space to comfortably accommodate your special entertaining needs. Stunning skyline views from the Chicago River and Lake Michigan accompanied by our five-star service guarantees a special cruise your guests won't be able to stop talking about! Departing from Chicago's Riverwalk at Michigan Avenue.

## **VESSEL FEATURES**

- Warm interior with mahogany and brass finishes
- Extra large private upper deck offering 360-degree city, river & lake views
- Fully enclosed climate-controlled interior salon with large panoramic windows
- Tables and chairs for interior salon and upper deck
- Two full-service bars available
- P.A. system, Bluetooth connection, SiriusXM Radio

- Two flat screen TVs with DVD player & Mac Mini for digital presentations
- Three luxurious marble and granite restrooms
- Seating for up to 80 indoors, 115 overall and up to 200 guests for reception style
- No minimum number of guests required
- Full service catering is required for all events

<sup>\*</sup>Plus applicable tax and fees.

STRUCTURAL OVERVIEW

LENGTH 98' Steel BEAM 32' Steel **BUILT** 2020 by Burger Boat Co. in Manitowoc, WI **POWER** Twin Caterpillar 340BHP bio-diesel engines